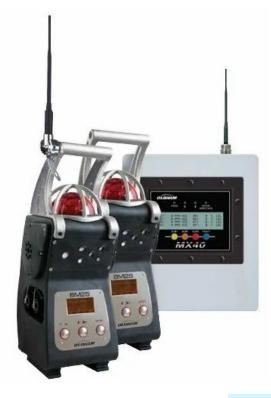

## **TELEDYNE BM25 Multi Gas Area Monitor Detector**

**TELEDYNE BM25 Multi Gas Area Monitor** 

Product code: ASGDS016

Model: BM25

Standard: ATEX, IECEx, CSA

## Feature:

- Longer lifetime with the XP IR sensor
- Intrinsically safe detector
- Powerful audible alarm (103 dB @ 1m)
- Ultra-bright flashing signal (viewable at 360°)
- Run time of up to 170 hours
- More than 4 month datalogging capacity
- Easily transportable less than 7 kilos
- The BM25 packs the benefits of a fixed system area monitor into a rugged, user friendly and transportable instruments.
- It was designed to detect one to five gases for mobile or temporary work applications, team protection, area surveillance or places where fixed detection systems are not suitable.
- Power source: NiMH (170 hours maximum operating time)
- Recharge time: 4.5 hours, typical